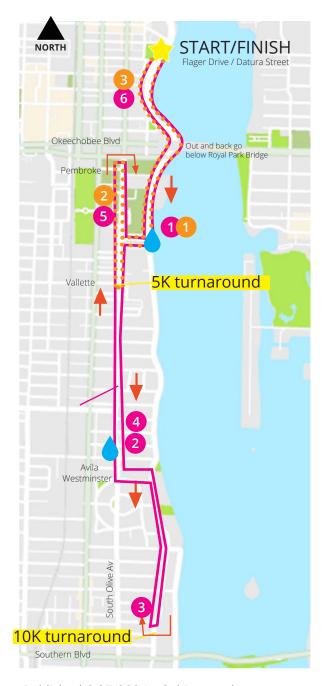

## **5K/10K COURSE**

## SATURDAY DECEMBER 14, 2024 | 7:30AM

## TURN-BY-TURN 5K/10K

**Start:** On S. Flagler Drive between

Datura and Evernia Street.

Go south in southbound lane on Flagler Dr.

Transition to northbound lane at median break by Plaza Condo.

Transition from road onto sidewalk by Phillips Point almost at Okeechobee Blvd.

Stay on sidewalk and run south under bridge at Okeechobee Blvd.

Transition from sidewalk onto northbound lanes of S. Flagler Drive at crosswalk by traffic lights.

Stay in northbound lane on South Flagler Drive.

West turn onto Actaeon Place

South turn onto northbound S. Olive Avenue 5K turnaround by Valette Road.

10K only East turn onto Avila Road.

South turn onto Washingon Road

U-turn on Washington Rd. north of Southern Blvd by Walton Run north in southbound Washington Road

West turn onto Westminster Rd North turn S. Olive Avenue.

**5K and 10K:** Clockwise through circle, then continue on S. Olive until turnaround by Pembroke. South on Olive.

East turn onto Diana Pl.

North turn onto S. Flagler Dr.

Transition from road onto sidewalk at crosswalk by traffic lights north of Bristol Condo.

Stay on sidewalk and run north under bridge at Okeechobee Blvd.

Transition from sidewalk to northbound lanes of S. Flagler Drive running north

At median break by Plaza Condo transition from northbound Flagler Dr. to southbound Flagler Dr.

Continue running north in southbound lanes of Flagler Drive.

**Finish:** between Datura and Evernia Streets in southbound lanes of S. Flagler Dr.