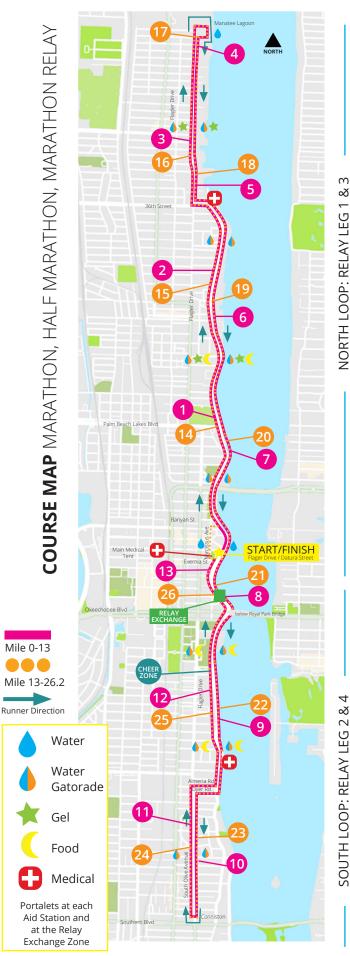

## **TURN-BY-TURN**

Start: On Flagler Drive between Datura and Evernia Street.

Go north in southbound lane on N. Flagler Dr. Enter Manatee Lagoon via north entrance, exit via south entrance.

South turn onto N Flagler Dr.

Stay in northbound lane on N. Flagler Dr.

Merge onto sidewalk by Phillips Point, and then run under bridge at Okeechobee Boulevard.

Merge onto S. Flagler Dr. using cut for crosswalk south of traffic lights, north of Bristol Condo.

Stay in northbound lane on South Flagler Drive.

West turn onto Dyer Road.

South turn onto northbound S. Olive Avenue.

U-turn on S. Olive Avenue north of Southern Blvd south of Conniston Road.

Run north in southbound S. Olive Avenue.

East turn onto Almeria Road.

North turn onto S. Flagler Dr.

Stay in southbound lane on S. Flagler Dr.

Cross Okeechobee Boulevard.

Half Marathoners: Continue straight to finish line between Evernia and Datura Street southbound lane of Flagler Drive (same start/finish line)

## **Marathoners:**

West turn onto Evernia Street for second loop.

North turn onto Narcissus Avenue

East turn onto Banyan Blvd

North turn onto southbound N. Flagler Drive.

Follow same route as first loop.

Finish line between Evernia and Datura Street southbound lane of Flagler Dr. (same start/finish line)

**RELAY** (FOLLOW MARATHON COURSE) Relay Exchange Zone between Fern Street and Tanglewood Court on Flagler Drive. **Relay Leg 1**: 7.9 miles Start > North loop > Exchange Zone Relay Leg 2: 4.9 miles Exchange Zone > South loop > Exchange Zone Relay Leg 3: 8.3 miles. Exchange Zone > North loop > Exchange Zone. Relay Leg 4: 5.1 miles Exchange Zone > South loop > Finish Line.