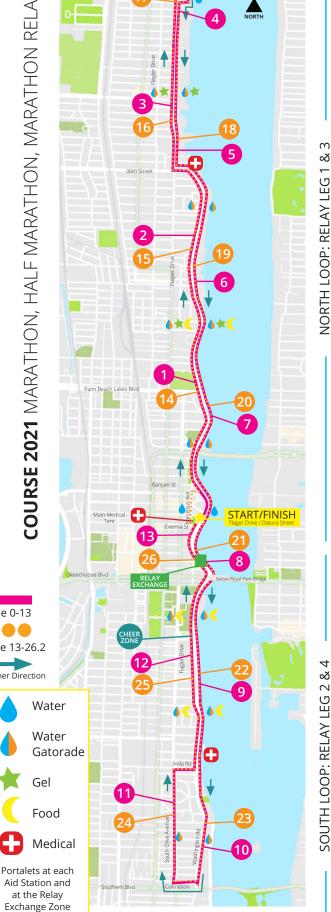

## **TURN-BY-TURN**

Start: On Flagler Drive between Datura and Evernia Street.

Go north in southbound lane on N.Flagler Dr. Enter Manatee Lagoon via north entrance, exit via south entrance.

South turn onto N Flagler Dr.

Stay in northbound lane on N. Flagler Dr.

Merge onto sidewalk by Phillips Point, and then run under bridge by Okeechobee Boulevard.

Merge onto S. Flagler Dr. using Bristol driveway. Stay in northbound lane on South Flagler Drive. Continue straight as S. Flagler Dr. merges into Washington Road.

U-turn on Washington Road 100 ft (first loop) / 150 ft (second loop) north of Southern Blvd.

West turn on Conniston Road.

North turn onto S. Olive Avenue

East turn onto Avila Road

North turn onto S. Flagler Dr.

Stay in southbound lane on S.Flagler Dr.

Cross Okeechobee Boulevard.

Half Marathoners: Continue straight to finish line between Evernia and Datura Street southbound lane of Flagler Dr. (same start/finish line)

## **Marathoners:**

West turn onto Evernia Street for second loop. North turn onto Narcissus Avenue East turn onto Banyan Blvd North turn onto southbound N. Flagler Dr.

Follow same route as first loop.

Finish line between Evernia and Datura Street southbound lane of Flagler Dr. (same start/finish line)

**RELAY** (FOLLOW MARATHON COURSE) Relay Exchange Zone between Fern Street and Tanglewood Court on Flagler Drive. Relay Leg 1: 7.9 miles Start > North loop > Exchange Zone Relay Leg 2: 4.9 miles Exchange Zone > South loop > Exchange Zone Relay Leg 3: 8.3 miles. Exchange Zone > North loop > Exchange Zone. **Relay Leg 4**: 5.1 miles Exchange Zone > South loop > Finish Line.

USATE CERTIFIED COURSE Half Marathon: FL19006DL Marathon: FL19007DL